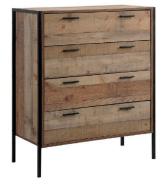

#### // 4 DRAWER CHEST

SKU:TAD009Dimensions:H 79cm x W 124cm x D 40cmColour:Rustic Oak