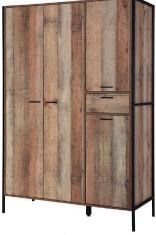

### // 4 DOOR WARDROBE

SKU:TAD071Dimensions:H 180cm x W 123.8cm x D 52cmColour:Rustic Oak