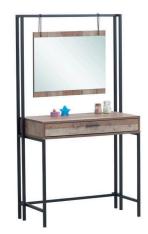

### // DRESSING TABLE WITH MIRROR

 SKU:
 TAD073

 Dimensions:
 H 150cm x W 83.8cm x D 40cm

 Colour:
 Rustic Oak