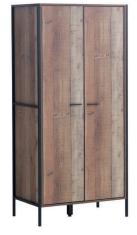

### // 2 DOOR WARDROBE

| SKU:        | TAD072                      |
|-------------|-----------------------------|
| Dimensions: | H 180cm x W 83.8cm x D 52cm |
| Colour:     | Rustic Oak                  |