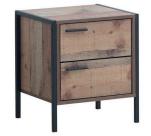

### // NIGHTSTAND WITH 2 DRAWERS

| SKU:        | TAD008                     |
|-------------|----------------------------|
| Dimensions: | H 50cm x W 43.8cm x D 40cm |
| Colour:     | Rustic Oak                 |