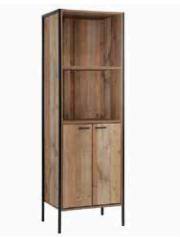

#### // STORAGE BOOKCASE

SKU: TAD002

Dimensions: H 160cm x W 63.8cm x D 40cm Colour: Rustic Oak