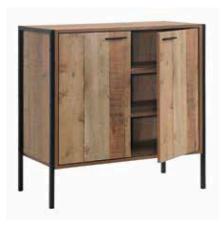

## // COMPACT SIDEBOARD WITH 2 DOORS

TAD004

Dimensions: H 80cm x W 80.2cm x D 40cm

Colour: Rustic Oak