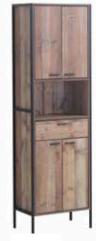

# // MULTI STORAGE CABINET

SKU: TAD070

Dimensions: H 180cm x W 63.8cm x D 40cm Colour: Rustic Oak