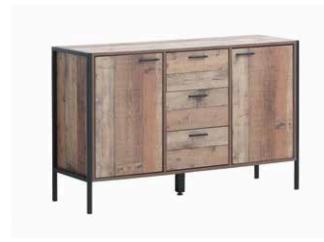

## // SIDEBOARD WITH 2 DOORS & 3 DRAWERS

SKU: TAD003

H 80cm x W 123.8cm x D 40cm Dimensions:

Colour: Rustic Oak