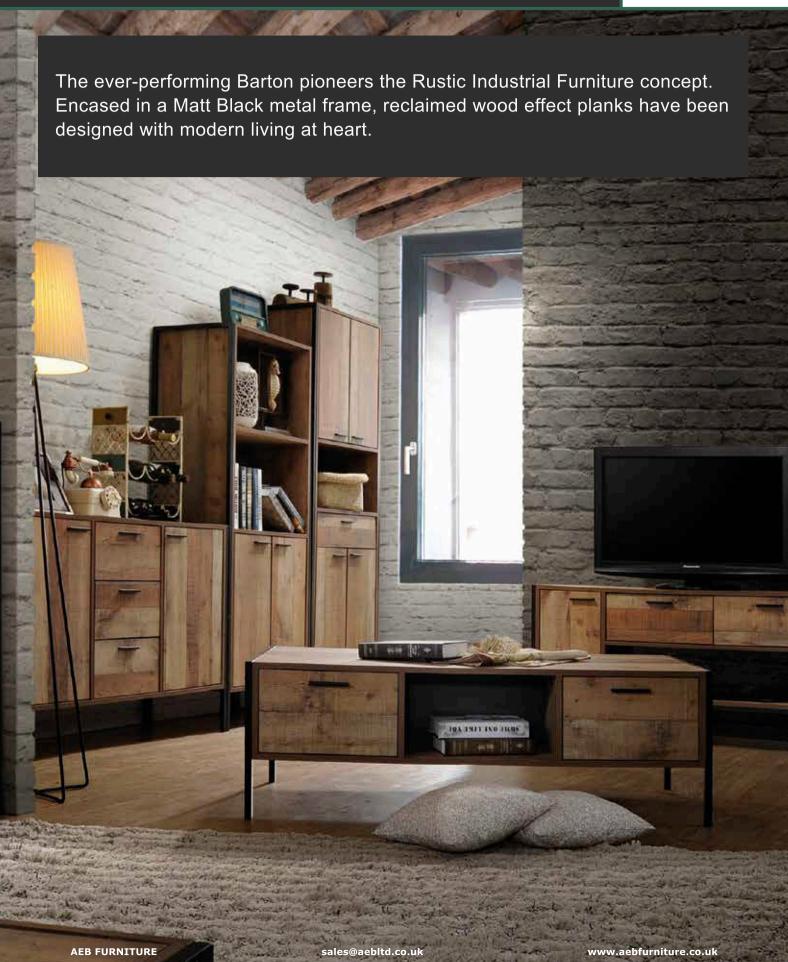

# BARTON LIVING COLLECTION





# BARTON LIVING COLLECTION



## // SIDEBOARD WITH 2 DOORS & 3 DRAWERS



SKU: TAD003

H 80cm x W 123.8cm x D 40cm Dimensions:

Colour: Rustic Oak

#### // TV CABINET WITH 2 DRAWERS & CUPBOARD



SKU: TAD006

H 60cm x W 123.8cm x D 40cm Dimensions:

Colour: Rustic Oak

#### // COFFEE TABLE WITH 4 DRAWERS



Dimensions: H 40cm x W 123.8cm x D 60cm

Colour: Rustic Oak

## // COMPACT SIDEBOARD WITH 2 DOORS



TAD004

Dimensions: H 80cm x W 80.2cm x D 40cm

Colour: Rustic Oak

# // MULTI STORAGE CABINET



SKU: TAD070

Dimensions: H 180cm x W 63.8cm x D 40cm Colour: Rustic Oak

#### // STORAGE BOOKCASE



SKU: TAD002

Dimensions: H 160cm x W 63.8cm x D 40cm Colour: Rustic Oak

# // KITCHEN CABINET WITH 5 DOORS



SKU: TAD001

Dimensions: H 180cm x W 97.6cm x D 40cm

Rustic Oak Colour: