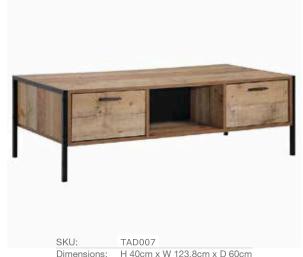

#### // COFFEE TABLE WITH 4 DRAWERS

Dimensions: H 40cm x W 123.8cm x D 60cm

Colour: Rustic Oak