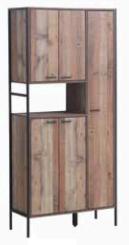

# // KITCHEN CABINET WITH 5 DOORS

SKU: TAD001

Dimensions: H 180cm x W 97.6cm x D 40cm

Rustic Oak Colour: