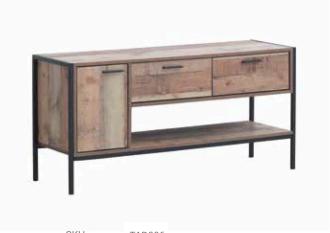

#### // TV CABINET WITH 2 DRAWERS & CUPBOARD

SKU: TAD006

H 60cm x W 123.8cm x D 40cm Dimensions:

Colour: Rustic Oak