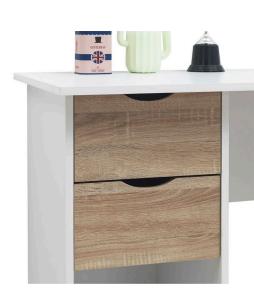

## // 2 DOOR WARDROBE WITH 2 DRAWERS

Dimensions: H 180cm x W 730cm x D 53cm Colour: White

// DESK WITH 2 DRAWERS

TAD199

Dimensions: H 73cm x W 100cm x D 50cm

Colour: White