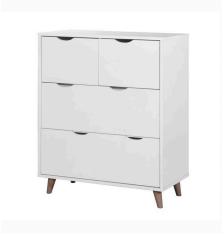

## // 2+2 DRAWER CHEST

SKU: TAD038

H 90cm x W 73cm x D 39cm Dimensions:

Colour: White