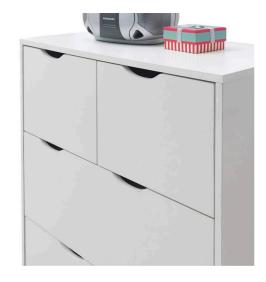

## // 2+2 DRAWER CHEST

SKU: TAD038

H 90cm x W 73cm x D 39cm Dimensions:

Colour: White