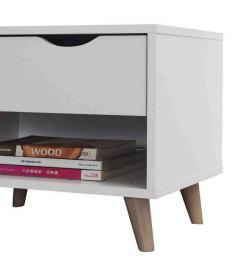

### // NIGHTSTAND WITH 1 DRAWER

SKU: TAD191

H  $40 \text{cm} \times \text{W} 50 \text{cm} \times \text{D} 39 \text{cm}$ Dimensions:

Colour: White