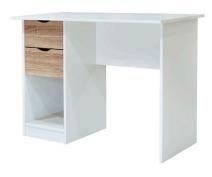

## // 2 DOOR WARDROBE WITH 2 DRAWERS

Dimensions: H 180cm x W 730cm x D 53cm Colour: White

// DESK WITH 2 DRAWERS

TAD199

Dimensions: H 73cm x W 100cm x D 50cm

Colour: White