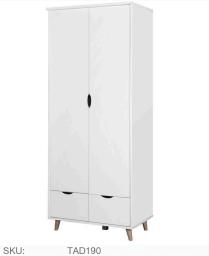

## // 2 DOOR WARDROBE WITH 2 DRAWERS

Dimensions: H 180cm x W 730cm x D 53cm Colour: White

// DESK WITH 2 DRAWERS

TAD199

Dimensions: H 73cm x W 100cm x D 50cm

Colour: White