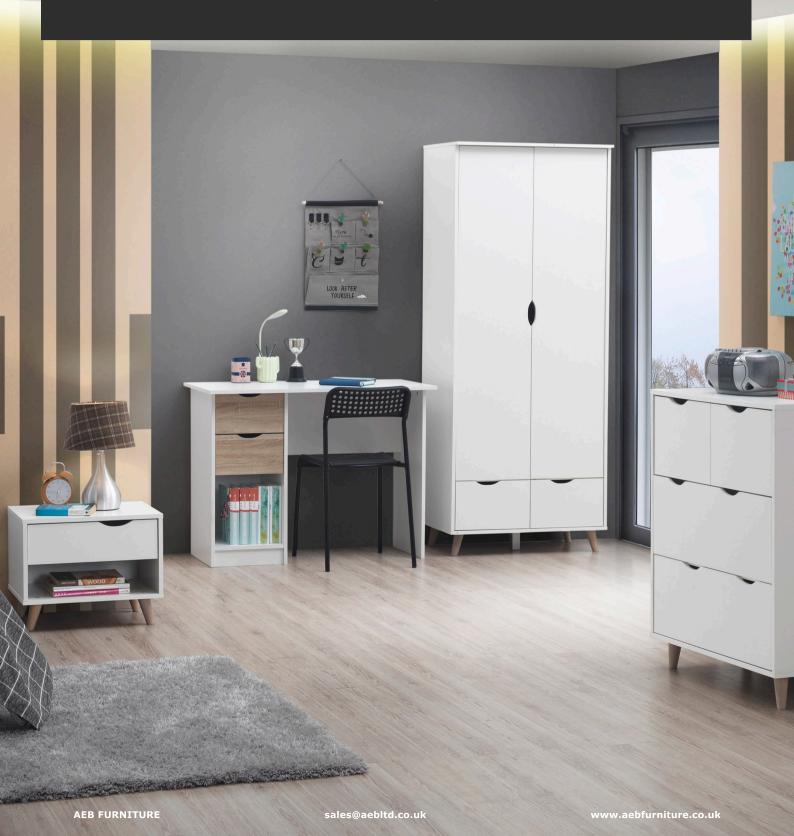

## CROXTON BEDROOM COLLECTION

All white, all bright and guaranteed to bring light. The Croxton range has undergone a re-design which allows versatility. A popular choice in the contract furniture sector the Croxton is a must for any interior.

# CROXTON BEDROOM COLLECTION

## // 2+2 DRAWER CHEST

SKU: TAD038

H 90cm x W 73cm x D 39cm Dimensions:

Colour: White

### // NIGHTSTAND WITH 1 DRAWER

SKU: TAD191

H  $40 \text{cm} \times \text{W} 50 \text{cm} \times \text{D} 39 \text{cm}$ Dimensions:

Colour: White

## // 2 DOOR WARDROBE WITH 2 DRAWERS

Dimensions: H 180cm x W 730cm x D 53cm Colour: White

// DESK WITH 2 DRAWERS

TAD199

Dimensions: H 73cm x W 100cm x D 50cm

Colour: White