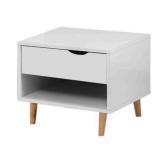

### // NIGHTSTAND WITH 1 DRAWER

SKU: TAD191

H  $40 \text{cm} \times \text{W} 50 \text{cm} \times \text{D} 39 \text{cm}$ Dimensions:

Colour: White