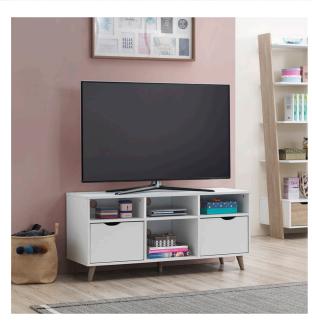

#### // TV CABINET WITH 2 DRAWERS

| SKU:        | TAD194                    |
|-------------|---------------------------|
| Dimensions: | H 53cm x W 117cm x D 39cm |
| Colour:     | White                     |