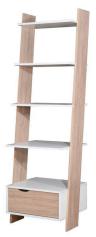

#### // LADDER BOOKCASE WITH DRAWER

| SKU:        | TAD197                    |
|-------------|---------------------------|
| Dimensions: | H 188cm x W 80cm x D 40cm |
| Colour:     | White & Sonoma Oak        |