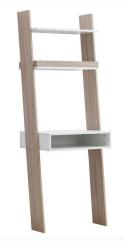

### // LADDER DESK

| SKU:        | TAD196                    |
|-------------|---------------------------|
| Dimensions: | H 180cm x W 65cm x D 48cm |
| Colour:     | White & Sonoma Oak        |