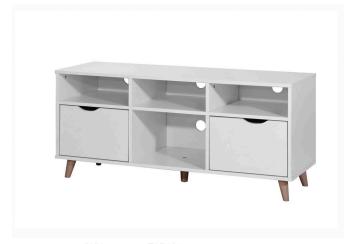

#### // TV CABINET WITH 2 DRAWERS

| SKU:        | TAD194                    |
|-------------|---------------------------|
| Dimensions: | H 53cm x W 117cm x D 39cm |
| Colour:     | White                     |