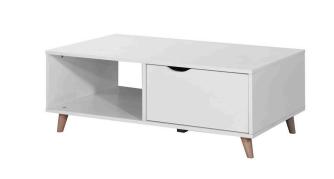

#### // COFFEE TABLE WITH 2 DRAWERS

| SKU:        | TAD195                    |
|-------------|---------------------------|
| Dimensions: | H 38cm x W 100cm x D 60cm |
| Colour:     | White                     |