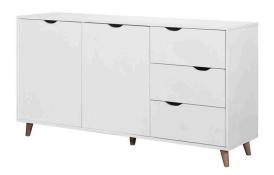

### // SIDEBOARD WITH 2 DOORS & 3 DRAWERS

SKU: TAD198
Dimensions: H 77cm x W 147cm x D 39cm

Colour: White