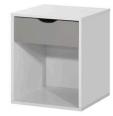

# // NIGHTSTAND WITH 1 DRAWER

SKU: TAD078 Dimensions: H 48cm x W 40cm x D 39cm Colour: White & Light Grey

# // NIGHTSTAND WITH 1 DRAWER

SKU: **TAD082** Dimensions: H 48cm x W 40cm x D 39cm Colour: Sonoma Oak & White