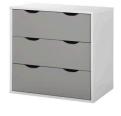

# // 3 DRAWER CHEST

| SKU:        | TAD079                     |
|-------------|----------------------------|
| Dimensions: | H 59.5cm x W 60cm x D 40cm |
| Colour:     | White & Light Grey         |