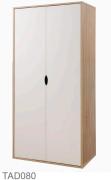

#### // 2 DOOR WARDROBE

SKU: H 165cm x W 79cm x D 46.5cm Dimensions: Colour: White & Light Grey

#### // 2 DOOR WARDROBE

SKU: Dimensions: H 165cm x W 79cm x D 46.5cm Colour: Sonoma Oak & White