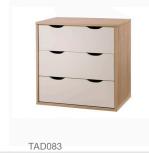

# // 3 DRAWER CHEST

| SKU:        | TAD079                     |
|-------------|----------------------------|
| Dimensions: | H 59.5cm x W 60cm x D 40cm |
| Colour:     | White & Light Grey         |

# // 3 DRAWER CHEST

SKU: H 59.5cm x W 60cm x D 40cm Dimensions: Colour: Sonoma Oak & White