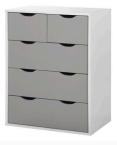

#### // 3+2 DRAWER CHEST

| SKU:        | TAD077        |
|-------------|---------------|
| Dimensions: | H 78cm x W 6  |
| Colour:     | White & Light |

# SI D

60cm x D 40cm Grey

**AEB FURNITURE**