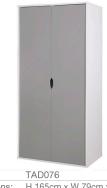

#### // 2 DOOR WARDROBE

SKU: H 165cm x W 79cm x D 46.5cm Dimensions: Colour: White & Light Grey