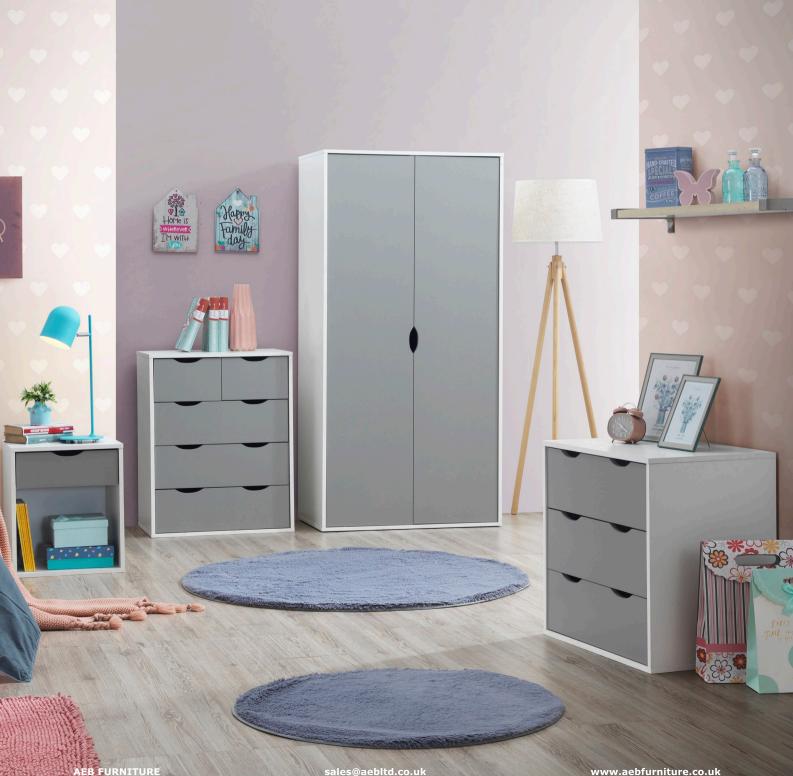

# EATON BEDROOM COLLECTION

A classic shape embodied by a modern twist, the Eaton range is a perfect accompaniment to any bedroom. Perfect for kids and adults, it combines ease of use with traditional colours to compliment and storage solution.

#### // 2 DOOR WARDROBE

SKU: H 165cm x W 79cm x D 46.5cm Dimensions: Colour: White & Light Grey

#### // 3+2 DRAWER CHEST

| SKU:        | TAD077        |
|-------------|---------------|
| Dimensions: | H 78cm x W 6  |
| Colour:     | White & Light |

# // 3 DRAWER CHEST

| SKU:        | TAD079                     |
|-------------|----------------------------|
| Dimensions: | H 59.5cm x W 60cm x D 40cm |
| Colour:     | White & Light Grey         |

# // NIGHTSTAND WITH 1 DRAWER

SKU: TAD078 Dimensions: H 48cm x W 40cm x D 39cm Colour: White & Light Grey