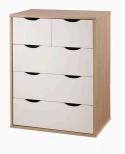

#### // 3+2 DRAWER CHEST

| SKU:        | TAD077        |
|-------------|---------------|
| Dimensions: | H 78cm x W 6  |
| Colour:     | White & Light |

#### // 3+2 DRAWER CHEST

SKU: TAD081 H 78cm x W 60cm x D 40cm Dimensions: Colour: Sonoma Oak & White