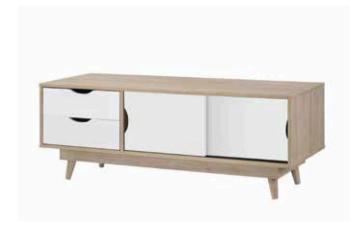

### // 2 DOOR & 2 DRAWER TV UNIT

SKU: TAD153

Dimensions: H 45cm x W 120cm x D 45cm
Colour: Sonoma Oak & Dark Grey

### // 2 DOOR & 2 DRAWER TV UNIT

SKU: TAD143

H 45cm x W 120cm x D 45cm Dimensions: Colour: Sonoma Oak & White