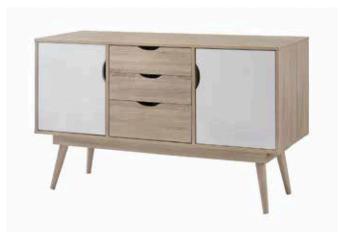

### // SIDEBOARD WITH 2 DOORS & 3 DRAWERS

SKU: TAD152

Dimensions: H 77cm x W 125cm x D 45cm
Colour: Sonoma Oak & Dark Grey

### // SIDEBOARD WITH 2 DOORS & 3 DRAWERS

SKU: TAD142

Dimensions: H 77cm x W 125cm x D 45cm Colour: Sonoma Oak & White