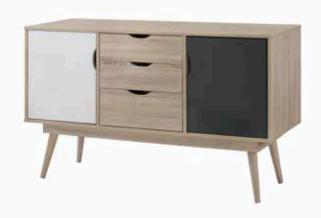

### // SIDEBOARD WITH 2 DOORS & 3 DRAWERS

SKU: TAD142

Dimensions: H 77cm x W 125cm x D 45cm Colour: Sonoma Oak & White