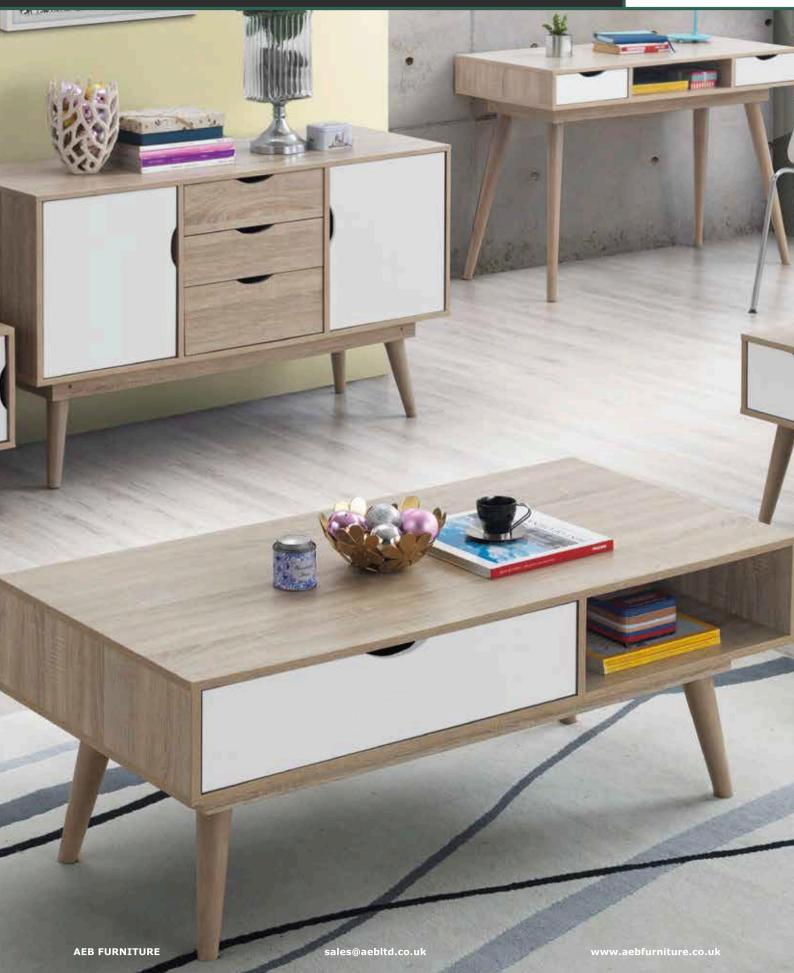

Our stylish Scandi-styled range has been designed for the modern home, adding an organised and clean feel for the living space.

### // 1 DRAWER COFFEE TABLE

SKU: TAD150

Dimensions: H 49.6cm x W 120cm x D 60cm Colour: Sonoma Oak & Dark Grey

### // 1 DRAWER COFFEE TABLE

TAD140 SKU:

H 49.6cm x W 120cm x D 60cm Dimensions: Colour: Sonoma Oak & White