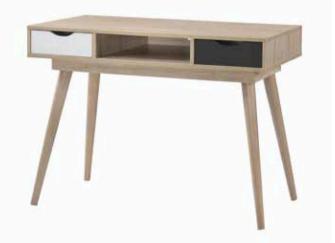

### // 2 DRAWER DESK

SKU: TAD144

H 75cm x W 110cm x D 50cm Dimensions: Sonoma Oak & White Colour: