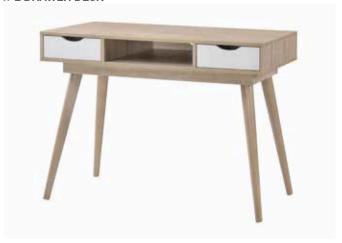

### // 2 DRAWER DESK

SKU: TAD154

Dimensions: H 75cm x W 110cm x D 50cm
Colour: Sonoma Oak & Dark Grey

### // 2 DRAWER DESK

SKU: TAD144

H 75cm x W 110cm x D 50cm Dimensions: Sonoma Oak & White Colour: