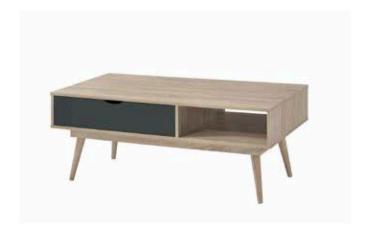

### // 1 DRAWER LAMP TABLE

SKU: TAD151

Dimensions: H 49.6cm x W 40cm x D 36cm Colour: Sonoma Oak & Dark Grey

### // 1 DRAWER LAMP TABLE

Dimensions: H 49.6cm x W 40cm x D 36cm Sonoma Oak & White Colour: