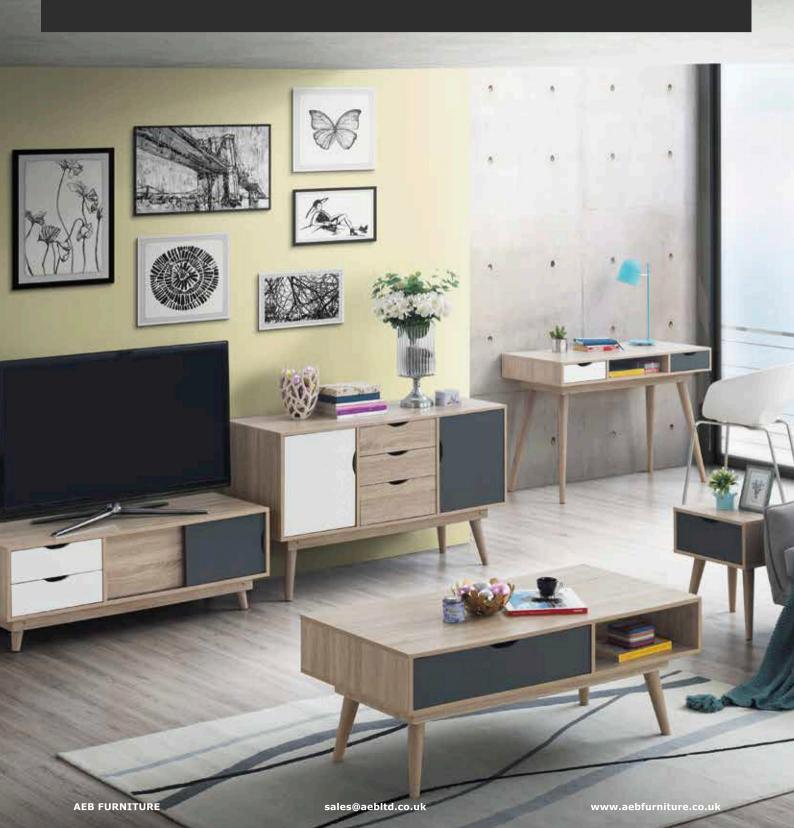

### // 1 DRAWER COFFEE TABLE

SKU: TAD150

Dimensions: H 49.6cm x W 120cm x D 60cm Colour: Sonoma Oak & Dark Grey

### // 1 DRAWER COFFEE TABLE

TAD140 SKU:

H 49.6cm x W 120cm x D 60cm Dimensions: Colour: Sonoma Oak & White