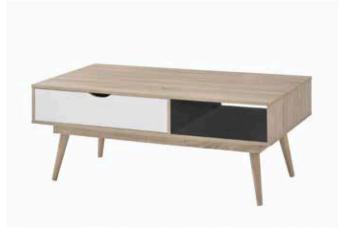

### // 1 DRAWER COFFEE TABLE

TAD140 SKU:

H 49.6cm x W 120cm x D 60cm Dimensions: Colour: Sonoma Oak & White