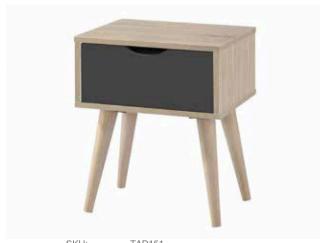

### // 2 DOOR & 2 DRAWER TV UNIT

SKU: TAD153

Dimensions: H 45cm x W 120cm x D 45cm
Colour: Sonoma Oak & Dark Grey

### // 2 DOOR & 2 DRAWER TV UNIT

SKU: TAD143

H 45cm x W 120cm x D 45cm Dimensions: Colour: Sonoma Oak & White