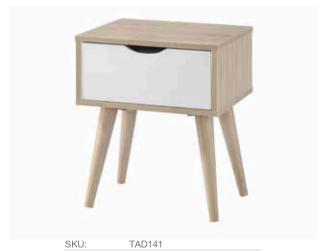

### // 1 DRAWER LAMP TABLE

Dimensions: H 49.6cm x W 40cm x D 36cm Sonoma Oak & White Colour: