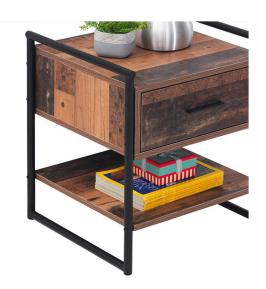

### // NIGHTSTAND WITH 1 DRAWER

SKU: TAD301
Dimensions: H 50cm x W 44cm x D 40cm

Colour: Abbey Oak