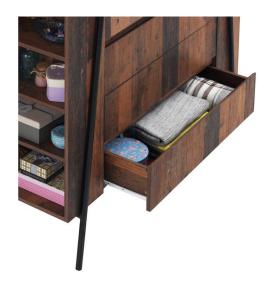

#### // 2 DOOR WARDROBE

SKU: TAD304

Dimensions: H 202.5cm x W 120cm x D 56.5cm

Colour: Abbey Oak