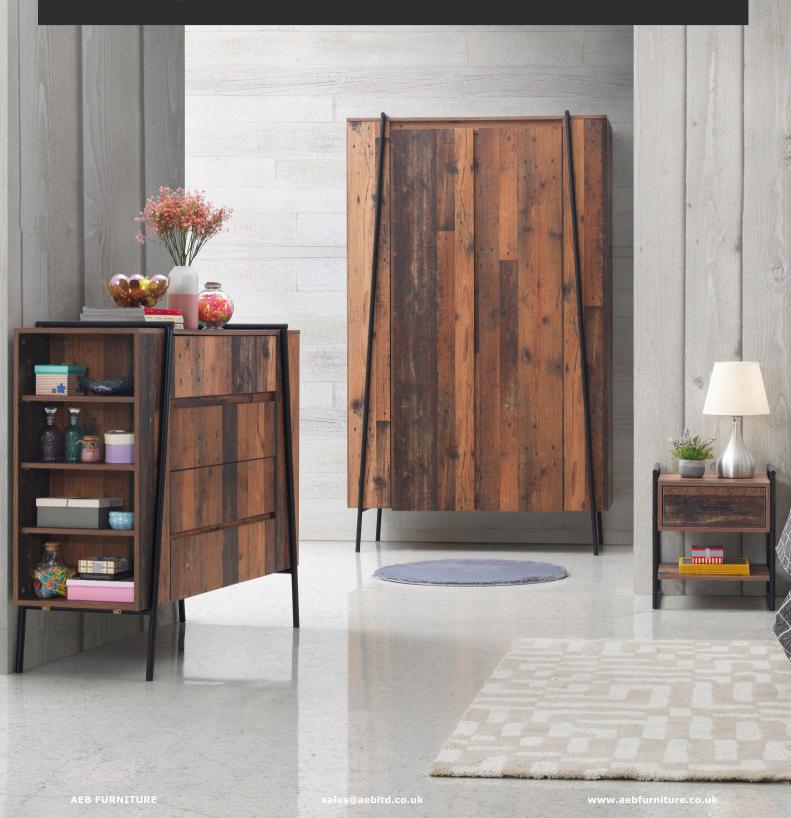

## HUXLEY BEDROOM COLLECTION

Unique and full of character, the Huxley series takes you back in time whilst complimenting the modern home. Tubular iron frames laid with rustic wooden panels, make each item in this series individual in appearance, incorporating practical storage solutions for the home.

# HUXLEY BEDROOM COLLECTION