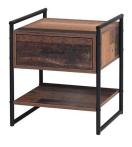

### // NIGHTSTAND WITH 1 DRAWER

SKU: TAD301
Dimensions: H 50cm x W 44cm x D 40cm

Colour: Abbey Oak