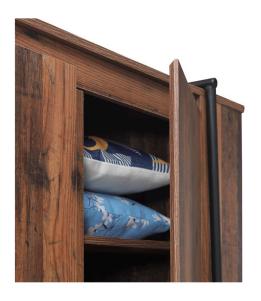

#### // 2 DOOR WARDROBE

SKU: TAD304

Dimensions: H 202.5cm x W 120cm x D 56.5cm

Colour: Abbey Oak