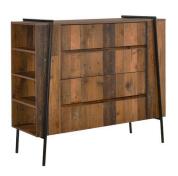

#### // CHEST OF 4 DRAWERS

SKU: TAD305

Dimensions: H 103cm x W 120cm x D 44.5cm

Colour: Abbey Oak