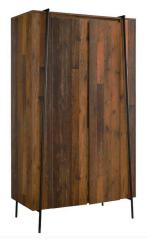

#### // 2 DOOR WARDROBE

SKU: TAD304

Dimensions: H 202.5cm x W 120cm x D 56.5cm

Colour: Abbey Oak