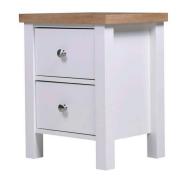

#### // NIGHTSTAND WITH 2 DRAWERS

 SKU:
 TAD267

 Dimensions:
 H 51cm x W 40cm x D 36cm

 Colour:
 White

 SKU:
 TAD264

 Dimensions:
 H 76cm x W 100cm x D 40cm

 Colour:
 White