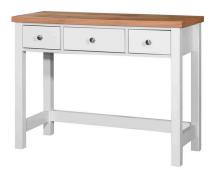

# // DRESSING TABLE WITH 3 DRAWERS

| SKU:        | TAD272                   |
|-------------|--------------------------|
| Dimensions: | H 50cm x W 90cm x D 40cm |
| Colour:     | White                    |