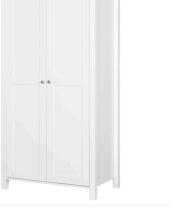

# MARFORD BEDROOM COLLECTION



Bring elegance to your home with a sense of British style and design with the bright collection. The Marford range lends itself to solid wood looks but with self-assembly simplicity.

04

04

04

04

00

94

04

# MARFORD BEDROOM COLLECTION



# // 3 DRAWER CHEST

// BLANKET BOX



| SKU:        | TAD260                     |
|-------------|----------------------------|
| Dimensions: | H 78.5cm x W 70cm x D 40cm |
| Colour:     | White                      |

#### // 2 DOOR WARDROBE

## // 6 DRAWER CHEST



SKU:TAD263Dimensions:H 183cm x W 90cm x D 55cmColour:White

# // 2+3 DRAWER CHEST



 SKU:
 TAD261

 Dimensions:
 H 78.5cm x W 120cm x D 40cm

 Colour:
 White

# // DRESSING TABLE WITH 3 DRAWERS



| SKU:        | TAD272                   |
|-------------|--------------------------|
| Dimensions: | H 50cm x W 90cm x D 40cm |
| Colour:     | White                    |

## // CUSHIONED STOOL



 SKU:
 TAD266

 Dimensions:
 H 43.5cm x W 40cm x D 33cm

 Colour:
 White



 SKU:
 TAD262

 Dimensions:
 H 100.5cm x W 90cm x D 40cm

 Colour:
 White

#### // NIGHTSTAND WITH 2 DRAWERS



 SKU:
 TAD267

 Dimensions:
 H 51cm x W 40cm x D 36cm

 Colour:
 White



 SKU:
 TAD264

 Dimensions:
 H 76cm x W 100cm x D 40cm

 Colour:
 White

### // BEVELLED MIRROR



 SKU:
 TAD284

 Dimensions:
 H 58cm x W 4