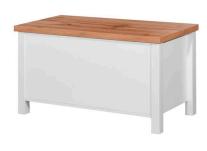

# // 3 DRAWER CHEST

// BLANKET BOX

| SKU:        | TAD260                     |
|-------------|----------------------------|
| Dimensions: | H 78.5cm x W 70cm x D 40cm |
| Colour:     | White                      |