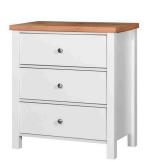

# // 2+3 DRAWER CHEST

 SKU:
 TAD261

 Dimensions:
 H 78.5cm x W 120cm x D 40cm

 Colour:
 White