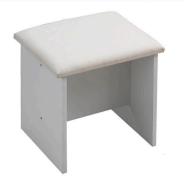

## // CUSHIONED STOOL

 SKU:
 TAD266

 Dimensions:
 H 43.5cm x W 40cm x D 33cm

 Colour:
 White

 SKU:
 TAD262

 Dimensions:
 H 100.5cm x W 90cm x D 40cm

 Colour:
 White