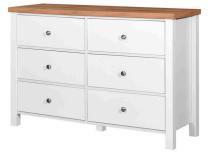

## // 6 DRAWER CHEST

SKU:TAD263Dimensions:H 183cm x W 90cm x D 55cmColour:White