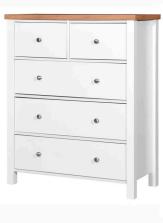

# // 2+3 DRAWER CHEST

 SKU:
 TAD261

 Dimensions:
 H 78.5cm x W 120cm x D 40cm

 Colour:
 White