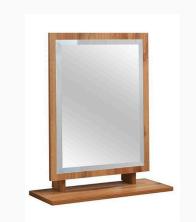

### // BEVELLED MIRROR

 SKU:
 TAD284

 Dimensions:
 H 58cm x W 48cm x D 19.5cm

 Colour:
 Oak

**AEB FURNITURE**